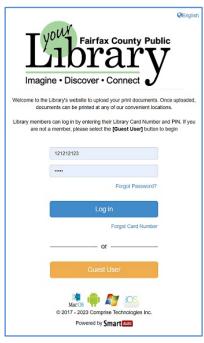

### SmartALEC is Easy as 1, 2, 3:

1 Access: The Library's Mobile Print Page or App

(2) Delivery: Email, File Upload, URL

Login with library or guest account choose your delivery method. No need to identify location or printer... just go to your library and print!