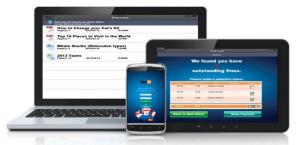

# **Mobile Printing for Libraries!**

SmartALEC supports printing from patron owned devices,
Smartphones, tablets, or laptops, from anywhere. Libraries can
offer self-service release, print, and pay or staff release for
printing from patron owned devices!

Engage your patrons and guests with *your* library services by visiting *your* website and then coming by to print their documents!