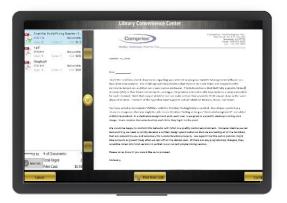

(3) Print: Go to Print Release Station

All you need to get started is SmartALEC and self-service or staff print release station!