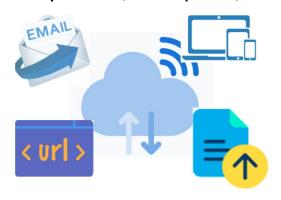

### SmartALEC is Easy as 1, 2, 3:

1 Access: The Library's Mobile Print Page or App

(2) Delivery: Email, File Upload, URL

Login with library or guest account choose your delivery method. No need to identify location or printer... just go to your library and print!

### Choose your delivery method!

#### Forward Email Attachments to Print

Forward your email attachments to SmartAlec@SmartAlecPrint.com and they will be automatically uploaded to your account.

### **Printing via Email Attachment** Login to your personal email and send or forward an email with your document(s) to printed as an attachment. No message or subject-line is necessary, only attachments will be printed. Please note you need to register your email first with your library SmartALEC service. Send email to this address: After you send the file via your email, please click "Refresh" button. Refresh